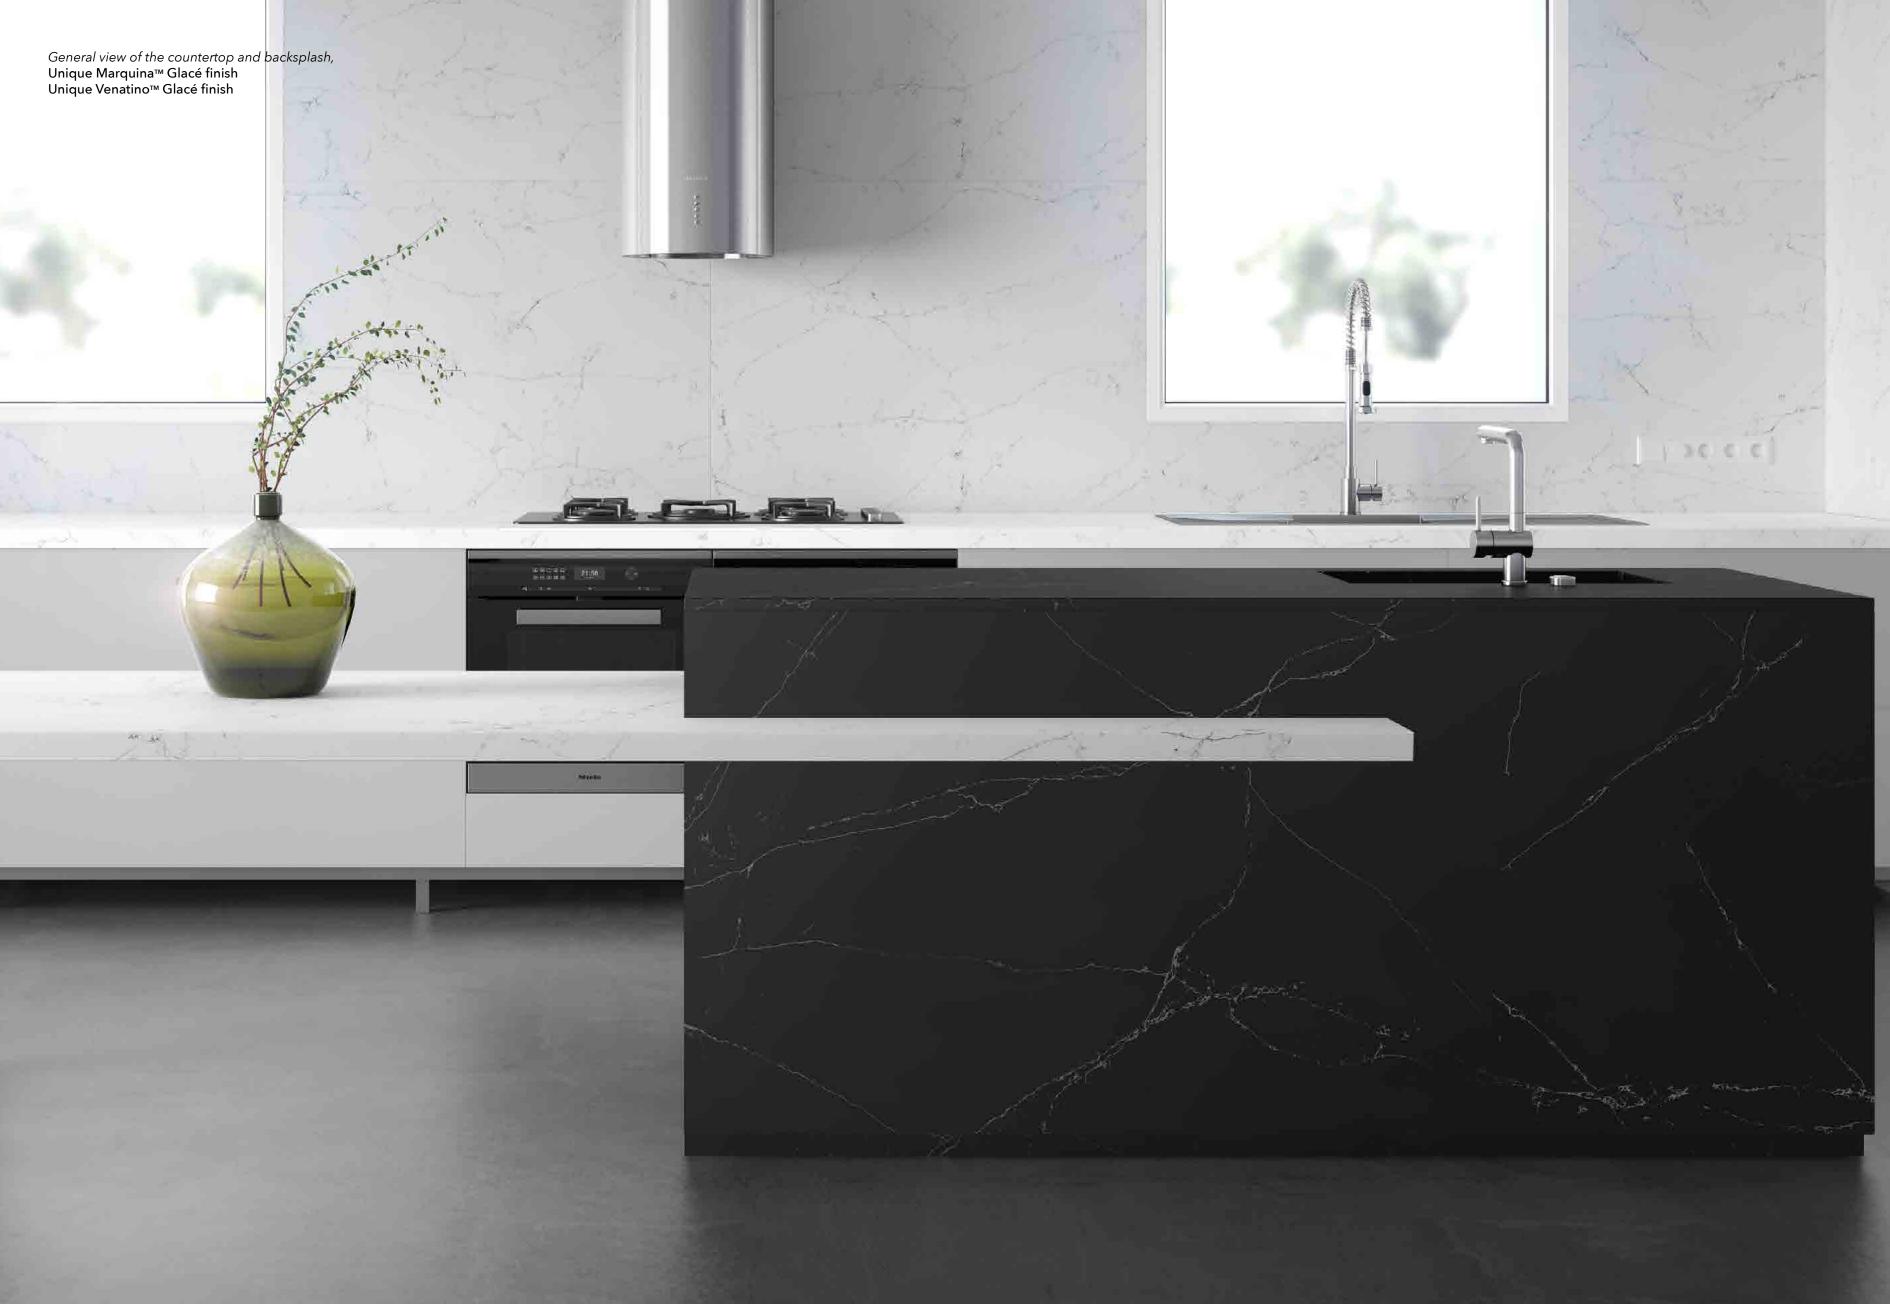

#### Unique Marquina™

Perfection of elegance

From the darkness of rock come the sinuous white sparkling streaks, giving this material an elegant and sophisticated appearance, full of strength and authenticity.

Unique Marquina<sup>™</sup> means originality, purity, elegance and distinction. Regardless of the surroundings, quality and good taste are always apparent, from the simplest styles all the way through to the most sophisticated.

#### Unique Venatino<sup>™</sup>

Perfection that speaks

We all think and feel differently, and that is precisely what makes us unique and special.

Unique Venatino<sup>™</sup> is the perfect balance between wildness and elegance, control and energy. The softness of the whites and the subtlety of the greys, throughout the veining, give each piece an insuperable elegance and simplicity. It's a material that makes a statement about you: who you are, what you're like. A design that turns any space without life into a part of you, your character and your personality.