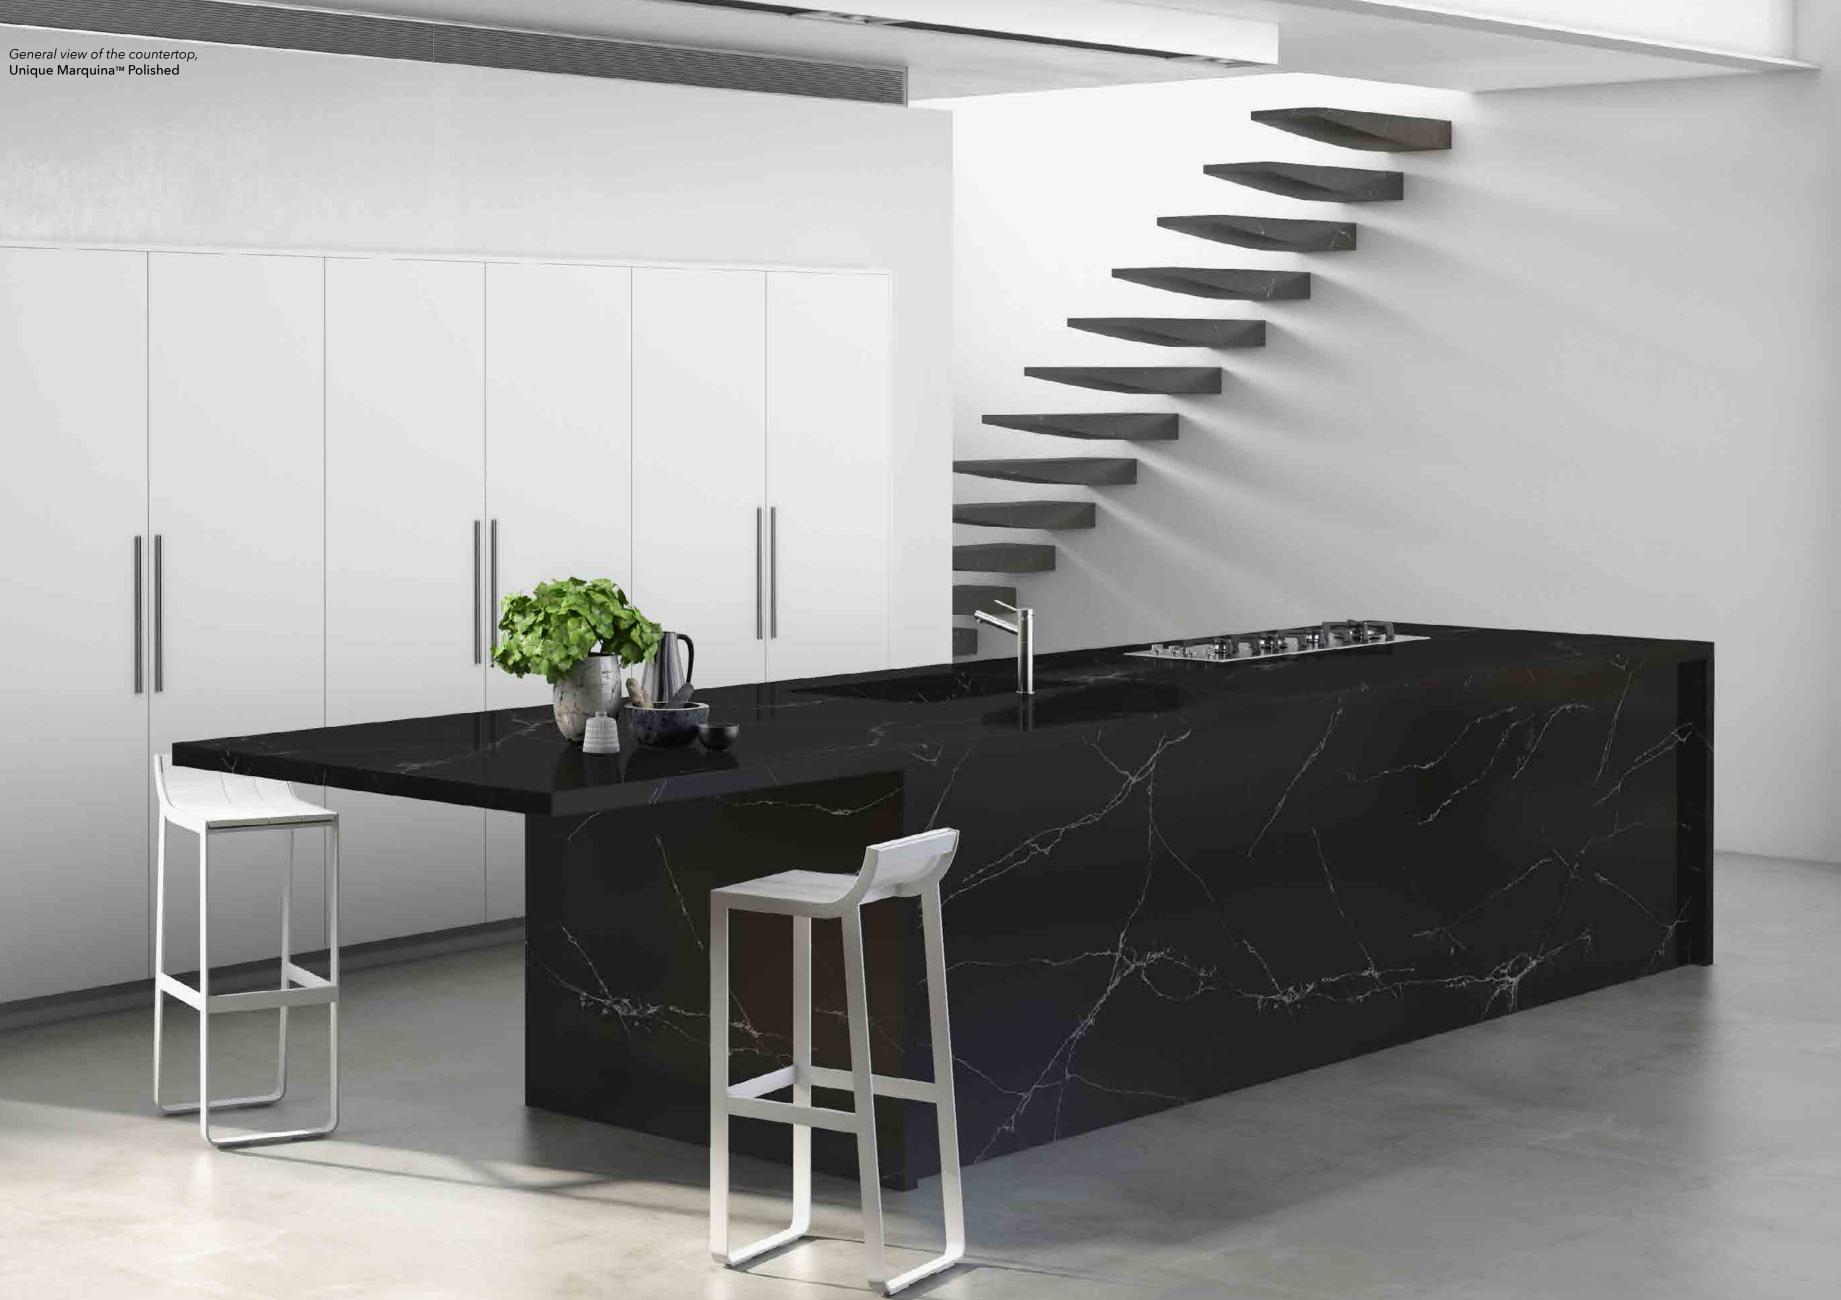

#### Unique Marquina™

Perfection of elegance

From the darkness of rock come the sinuous white sparkling streaks, giving this material an elegant and sophisticated appearance, full of strength and authenticity.

Unique Marquina<sup>™</sup> means originality, purity, elegance and distinction. Regardless of the surroundings, quality and good taste are always apparent, from the simplest styles all the way through to the most sophisticated.