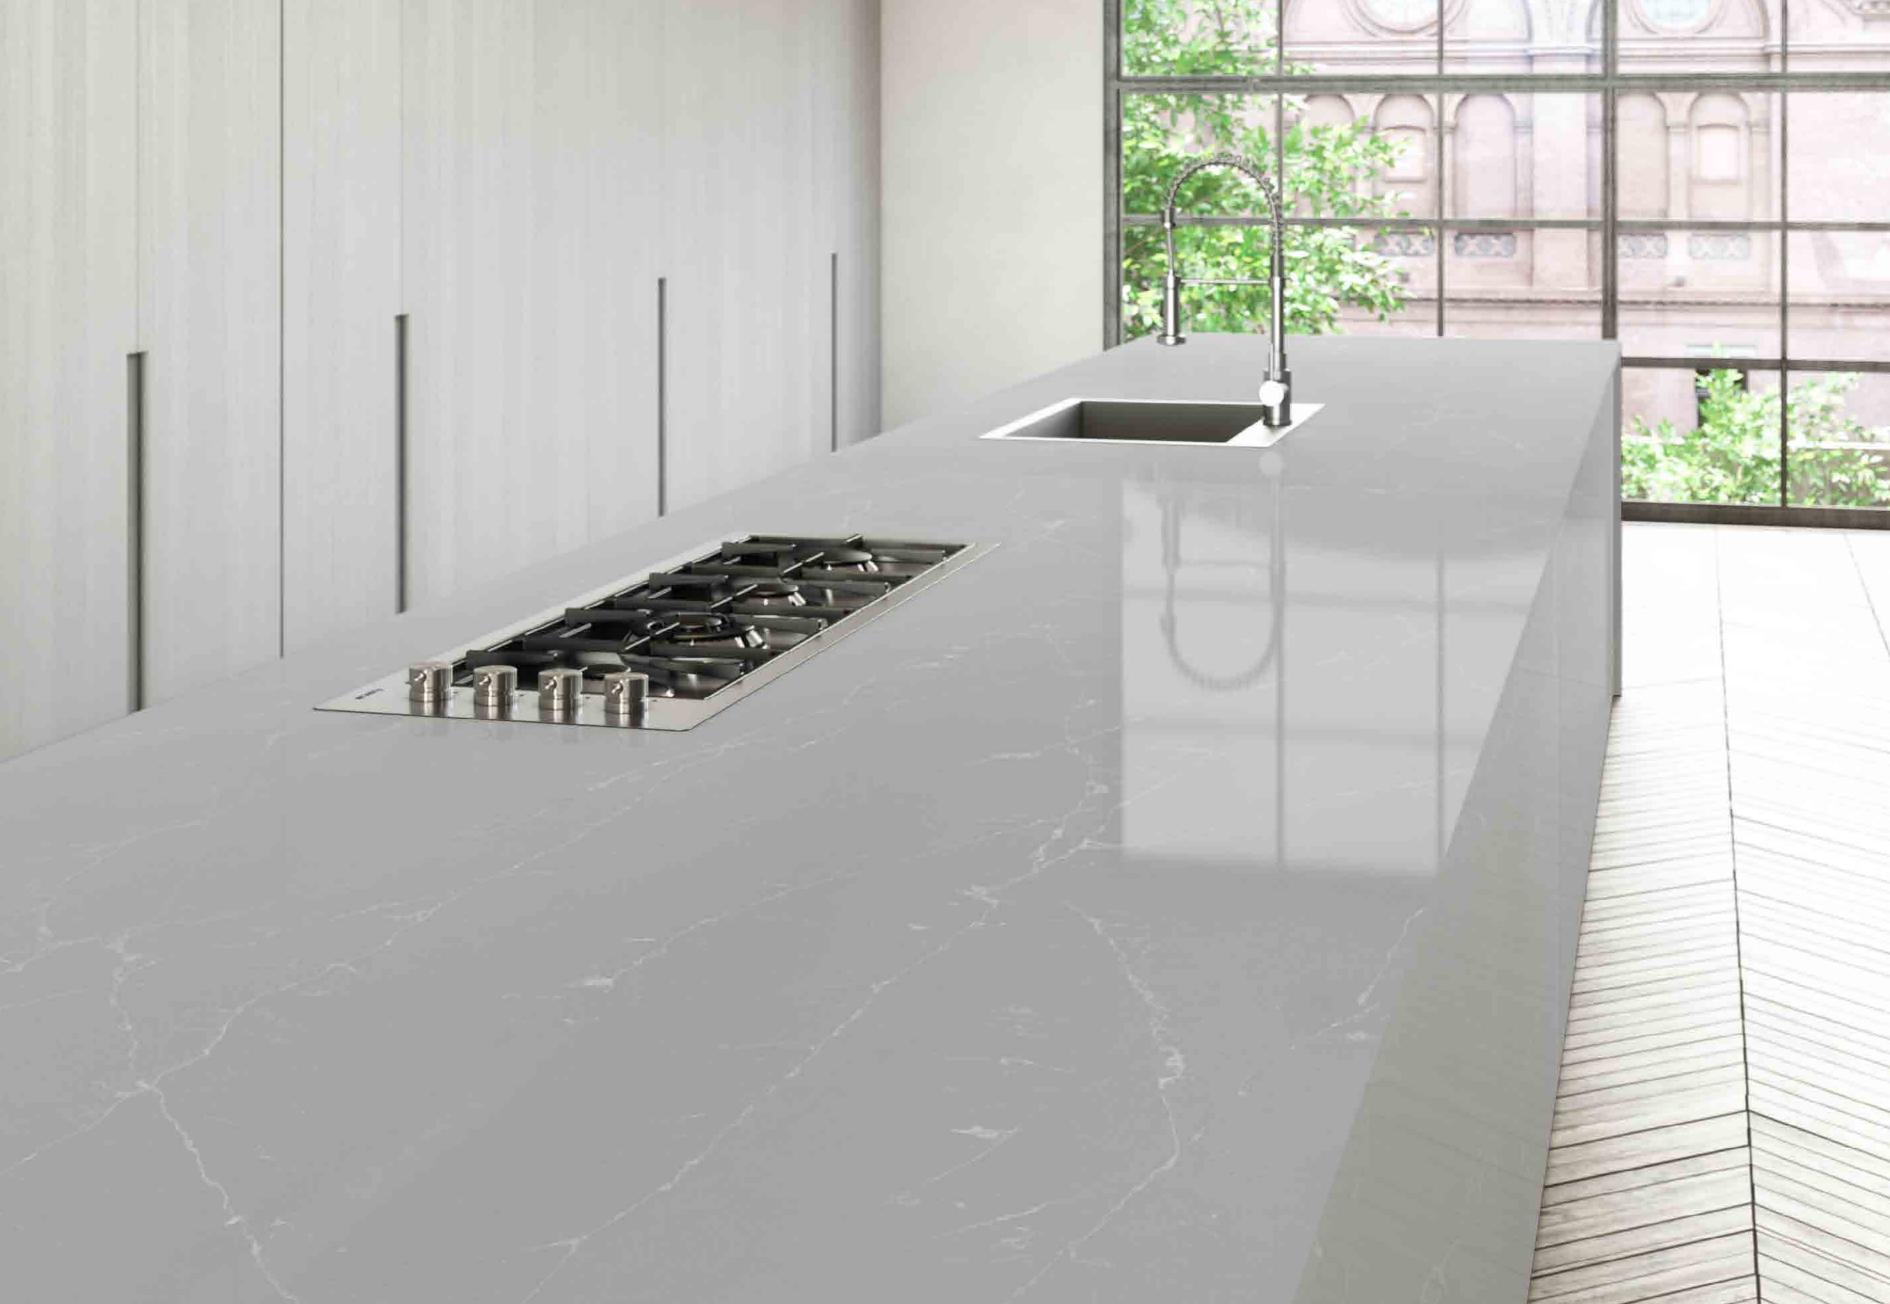

## Unique Calacatta<sup>TM</sup> Perfection of the soul

The beauty of the purest white contrasts with dark, sinuous veins, giving rise to an elegance and luminosity like never before. This is how we transform empty, silent spaces into unforgettable, living places, imbued with personality and style.

Technology confers purity, naturalness, power and brilliance to each piece, creating works of art that transcend time. All are identical, but all are different. The quality, the finish, the essence... never changes. But the design of the veining is always unique.