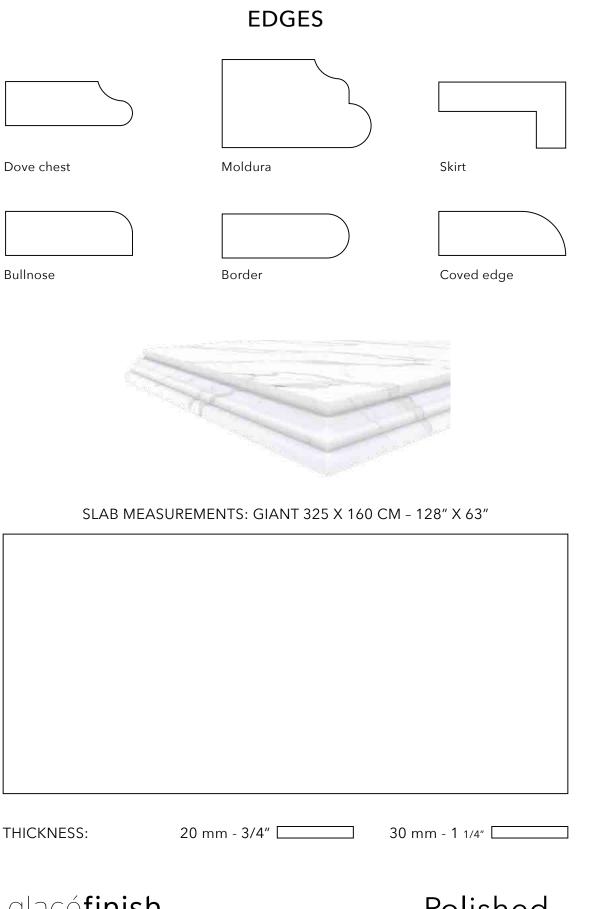

### Unique, from start to finish

PROFILES, FORMATS AND FINISHES

THICKNESS:

Perfect matt, smooth and glowing, a soft sensation to the touch, the absence of reflections and fast, easy cleaning. Beautiful and practical at the same time, with one single finish.

n

Bullnose