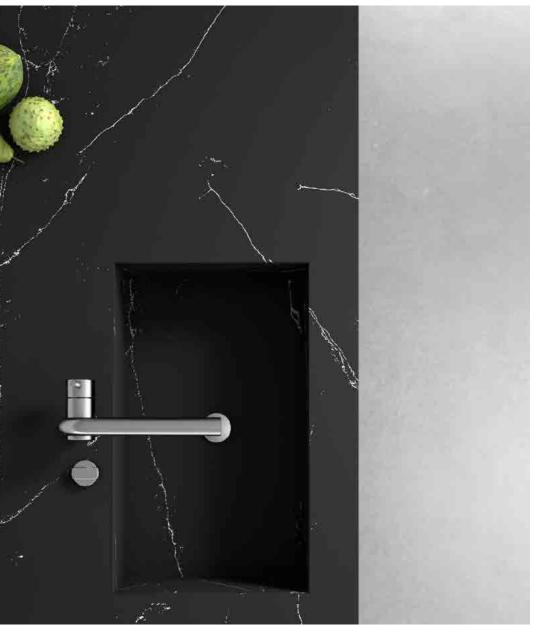

## Unique Calacatta<sup>TM</sup> Perfection of the soul

The beauty of the purest white contrasts with dark, sinuous veins, giving rise to an elegance and luminosity like never before. This is how we transform empty, silent spaces into unforgettable, living places, imbued with personality and style.

Technology confers purity, naturalness, power and brilliance to each piece, creating works of art that transcend time. All are identical, but all are different. The quality, the finish, the essence... never changes. But the design of the veining is always unique.