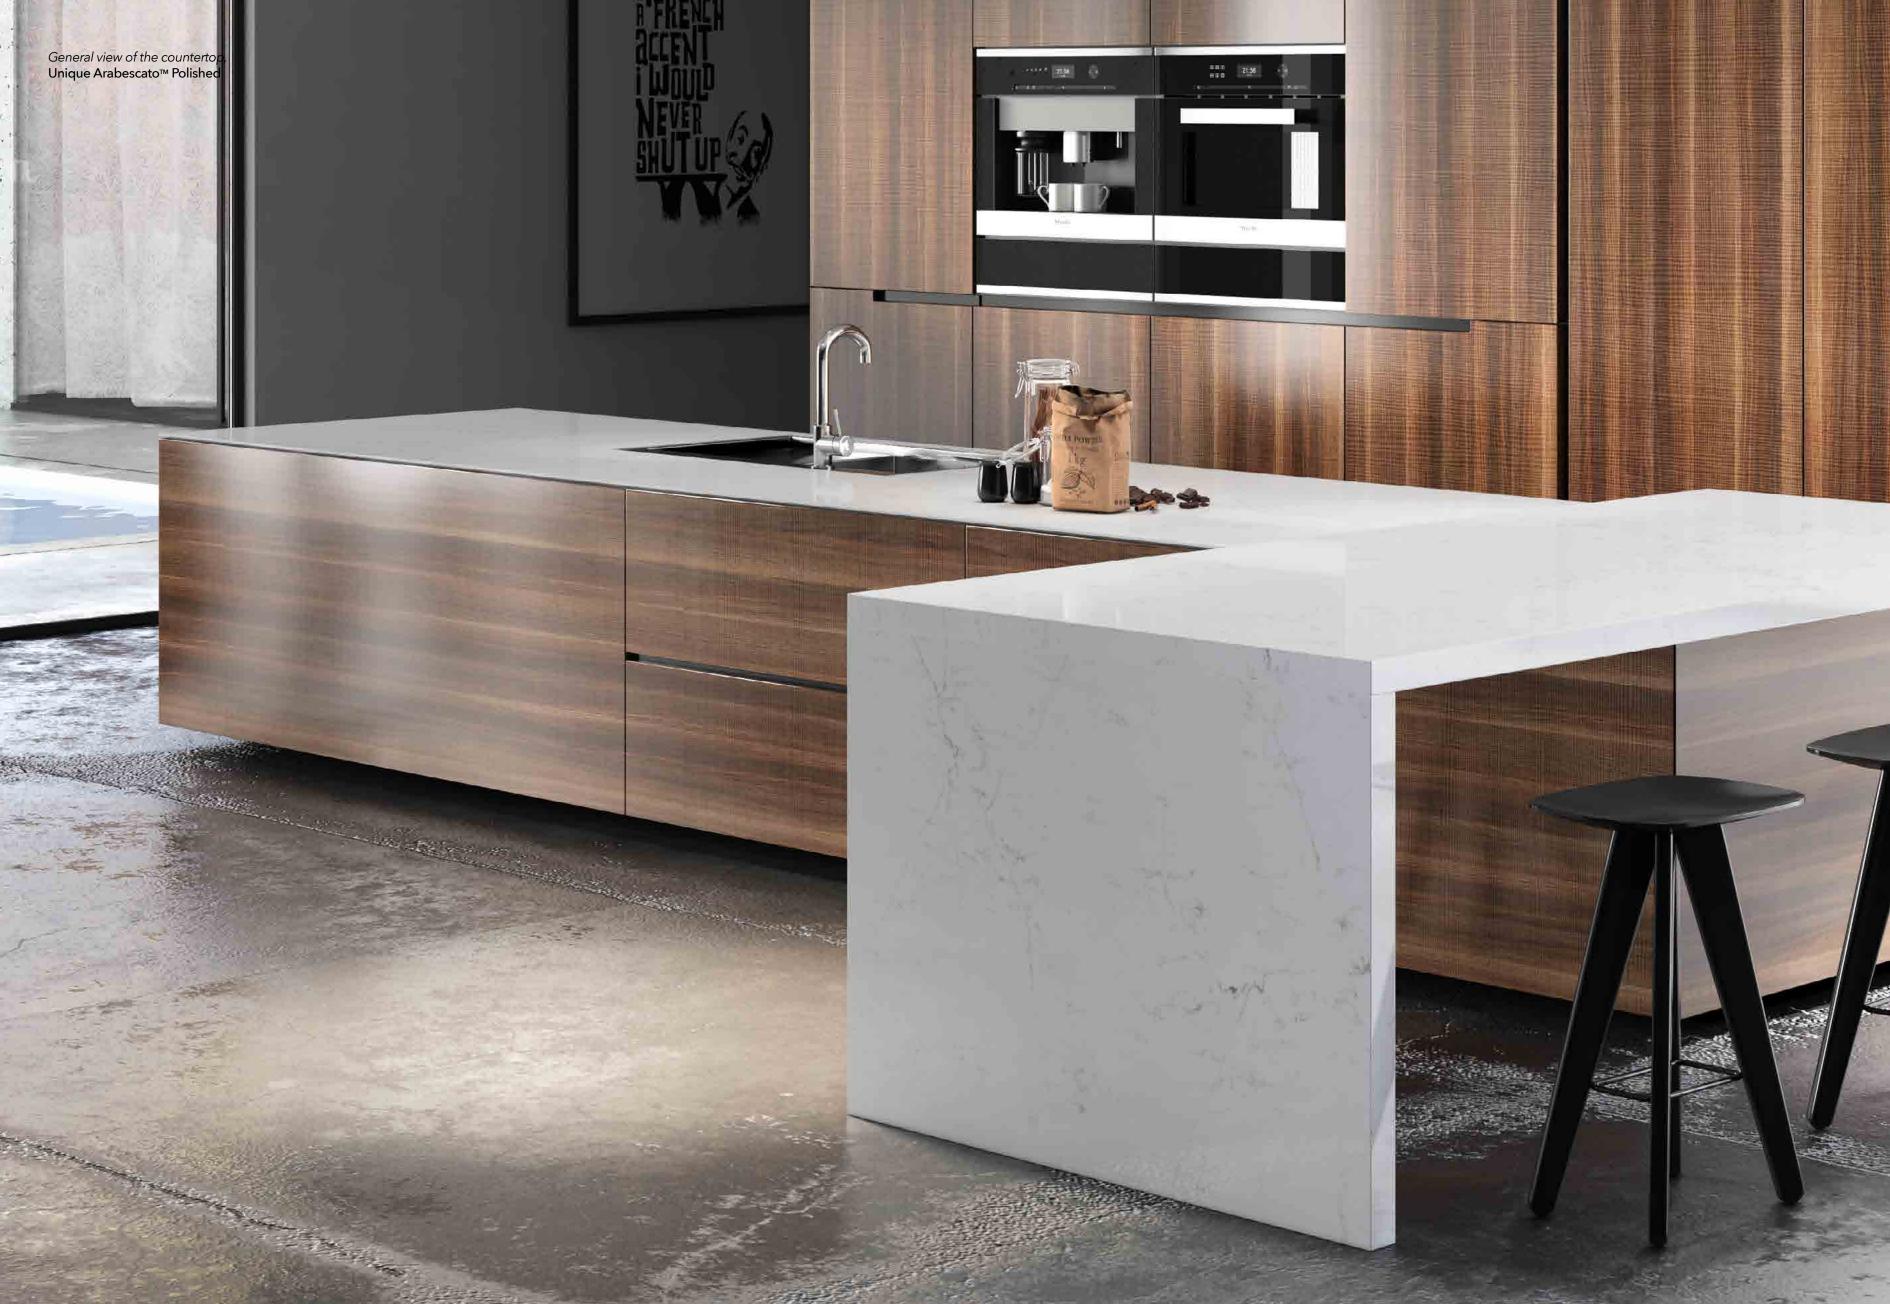

#### Unique Arabescato™

Perfection in shapes

Interlaced through the pure white rock are streaks of pale grey forming capricious arabesques, decorating the stone with organic, geometric forms to create unique patterns.

Freshness, sobriety and purity in a finish that brings brightness and luminosity to every space in your home.