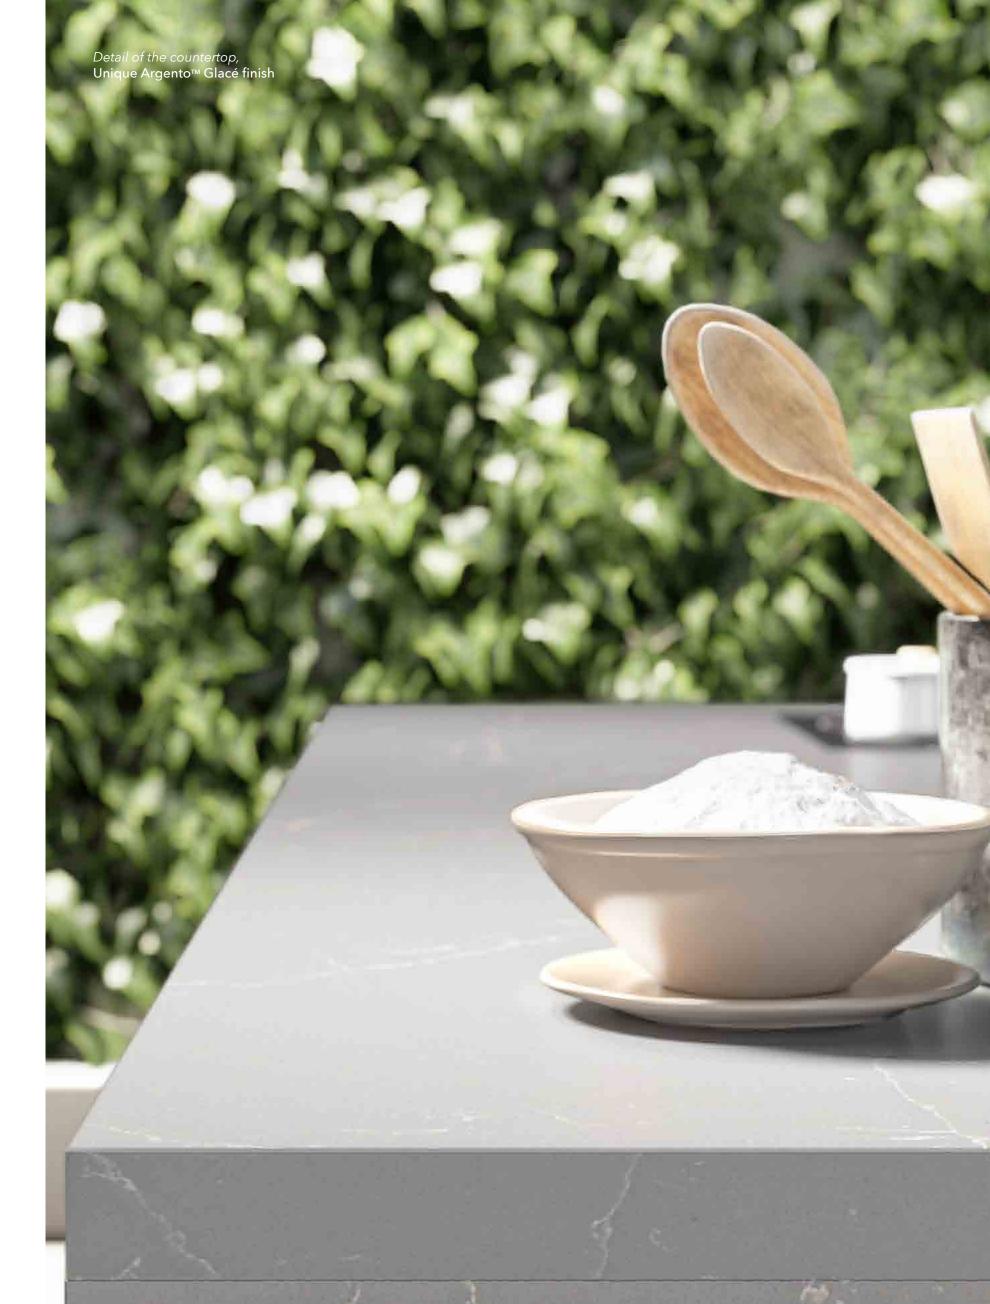

## Unique Argento<sup>TM</sup> Perfection of essential

Grey inspired by the appeal of the weather-worn rock, by dry tree bark, by the ashes from which life is reborn. The essence of the natural elevated to the maximum in elegance, in a sober silver tone, dense and contained, with a subtle vein that brings timid flashes of light.

Unique Argento<sup>TM</sup> transforms every space it touches into something extraordinary, providing a solid foundation for the rest of the materials and textures with which it coexists.

At COMPAC, we firmly believe that when mind and talent dominate matter, not only do we create better products, but we inspire more valuable and rewarding experiences in our customers' homes and living and working spaces.