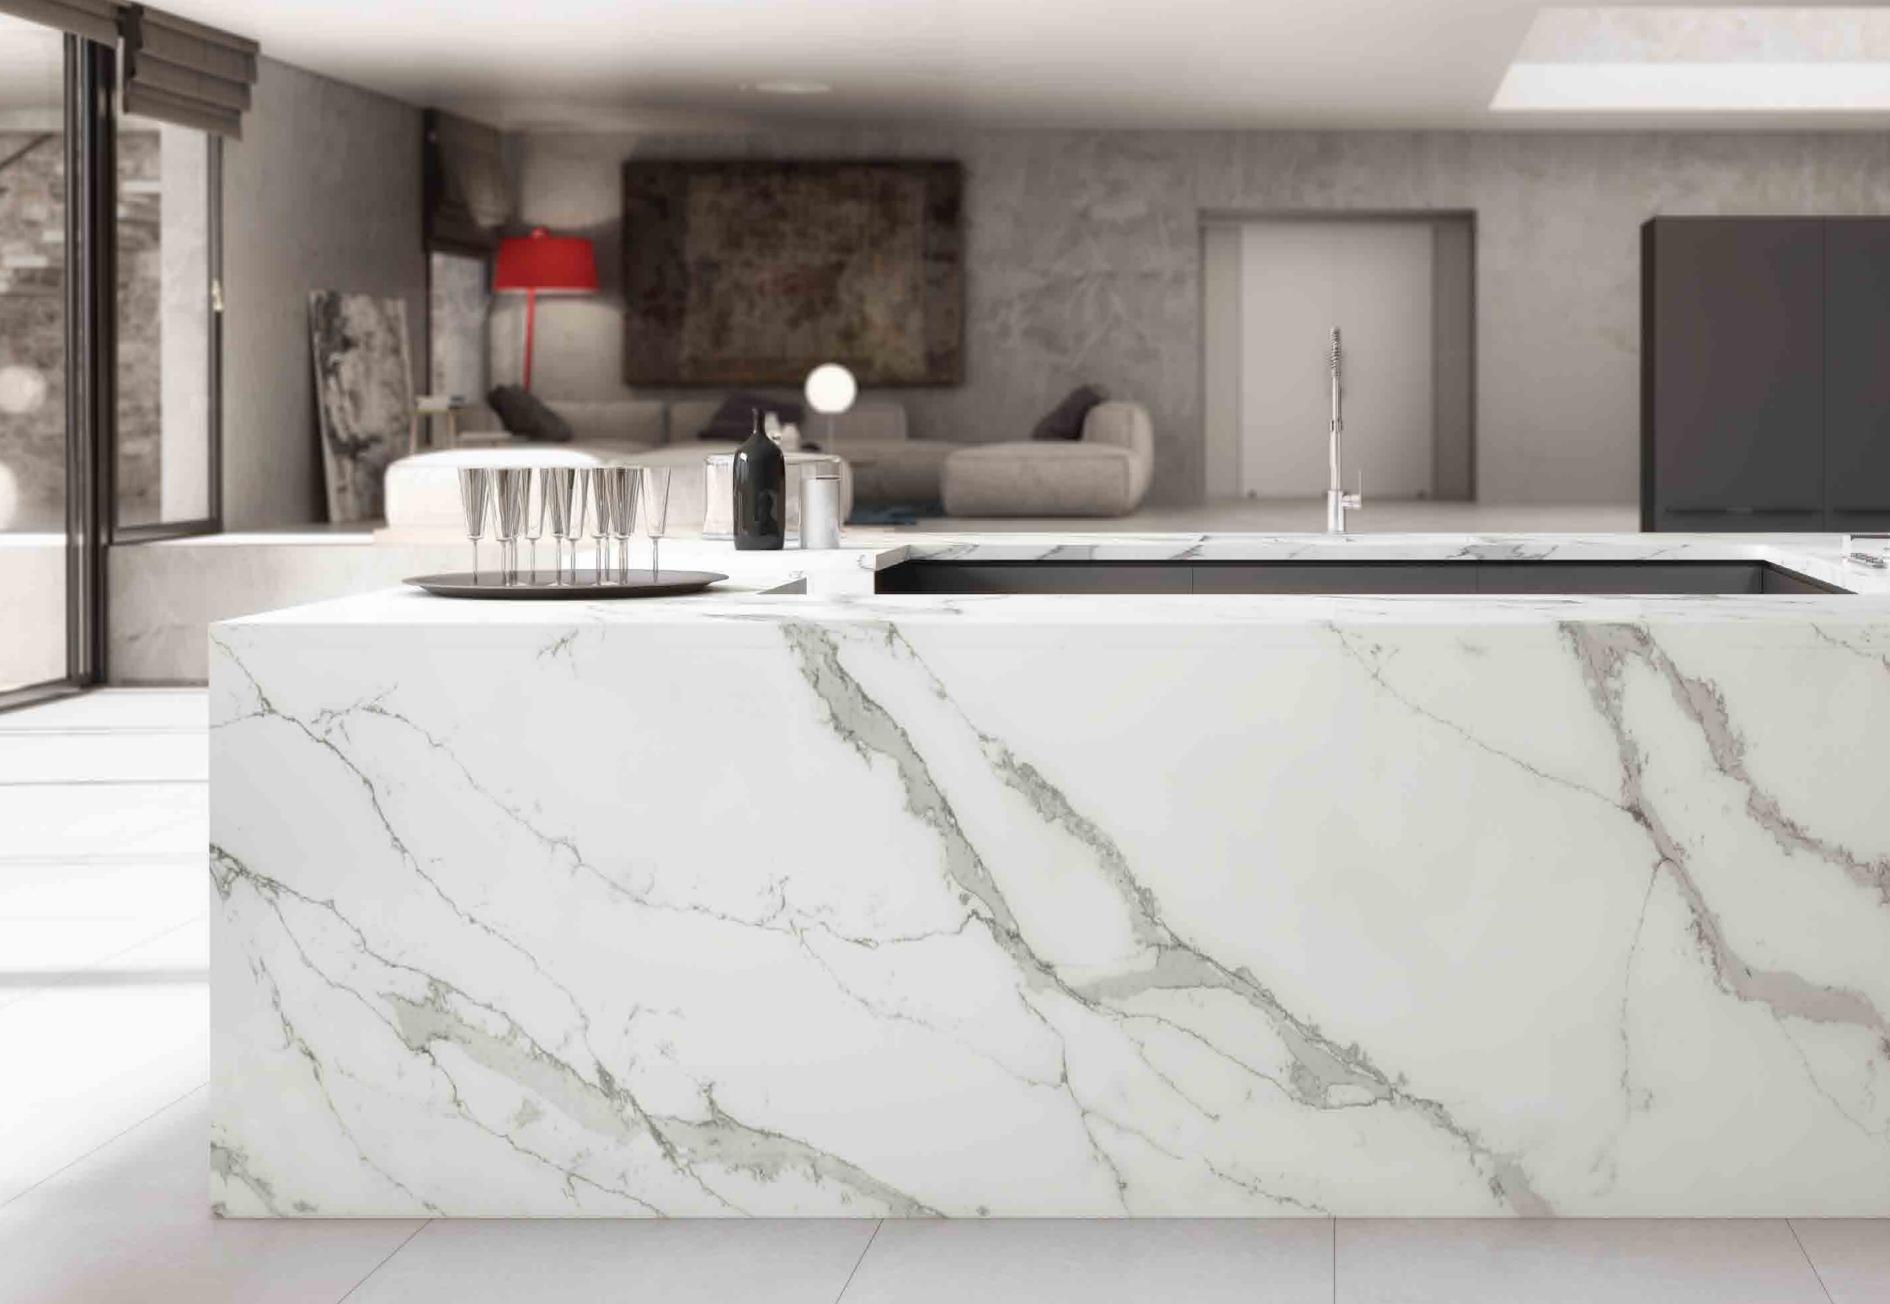

## Unique Calacatta<sup>TM</sup> Perfection of the soul

The beauty of the purest white contrasts with dark, sinuous veins, giving rise to an elegance and luminosity like never before. This is how we transform empty, silent spaces into unforgettable, living places, imbued with personality and style.

Technology confers purity, naturalness, power and brilliance to each piece, creating works of art that transcend time. All are identical, but all are different. The quality, the finish, the essence... never changes. But the design of the veining is always unique.

The Unique collection transforms spaces in which it is used, endowing them with elegance and unique style. Sober, commanding homes and spaces that take on another dimension when these materials become the protagonists.