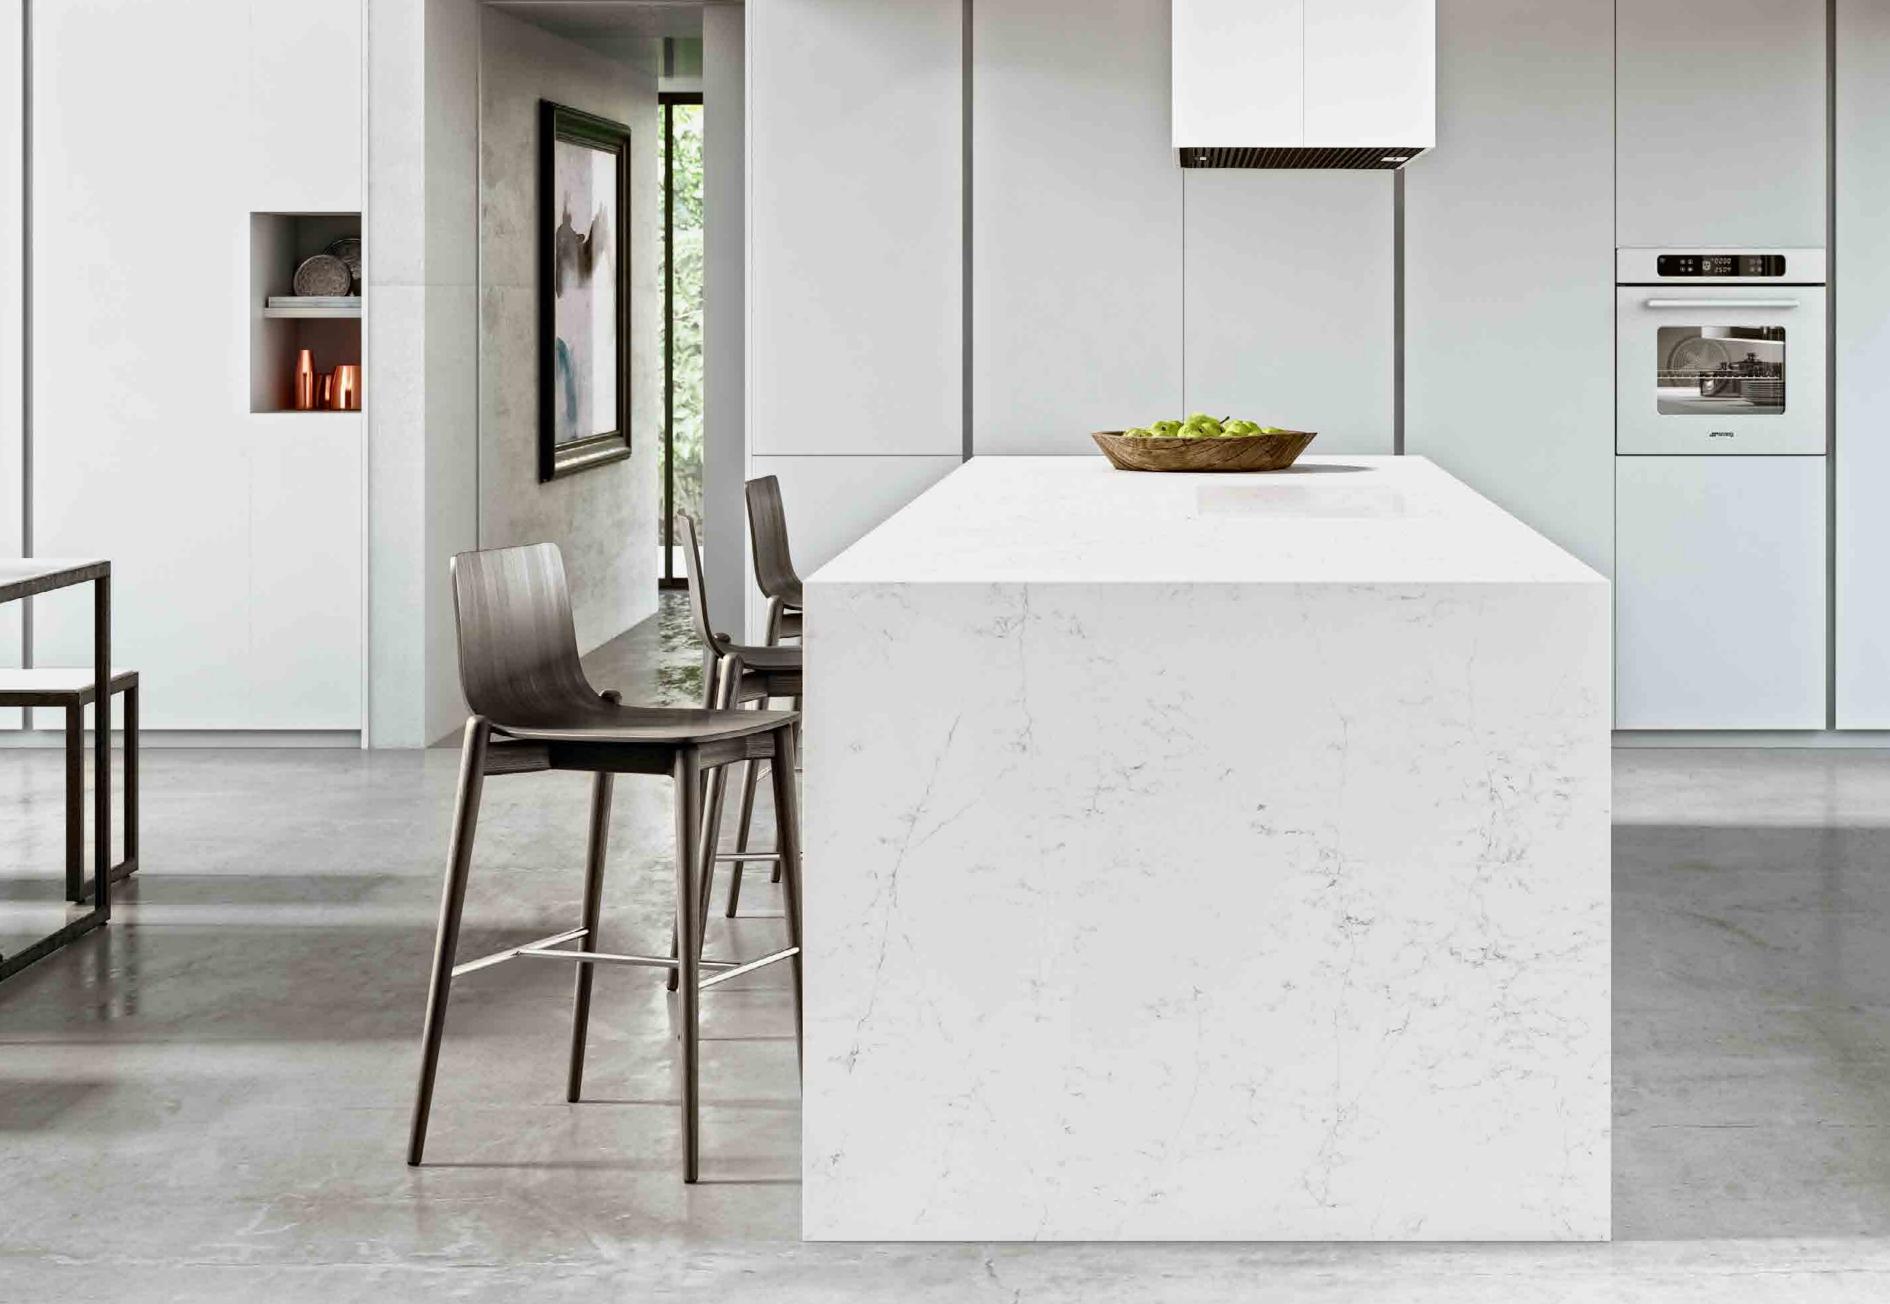

## Unique Argento<sup>TM</sup> Perfection of essential

Grey inspired by the appeal of the weather-worn rock, by dry tree bark, by the ashes from which life is reborn. The essence of the natural elevated to the maximum in elegance, in a sober silver tone, dense and contained, with a subtle vein that brings timid flashes of light.

Unique Argento<sup>TM</sup> transforms every space it touches into something extraordinary, providing a solid foundation for the rest of the materials and textures with which it coexists.

At COMPAC, we firmly believe that when mind and talent dominate matter, not only do we create better products, but we inspire more valuable and rewarding experiences in our customers' homes and living and working spaces.