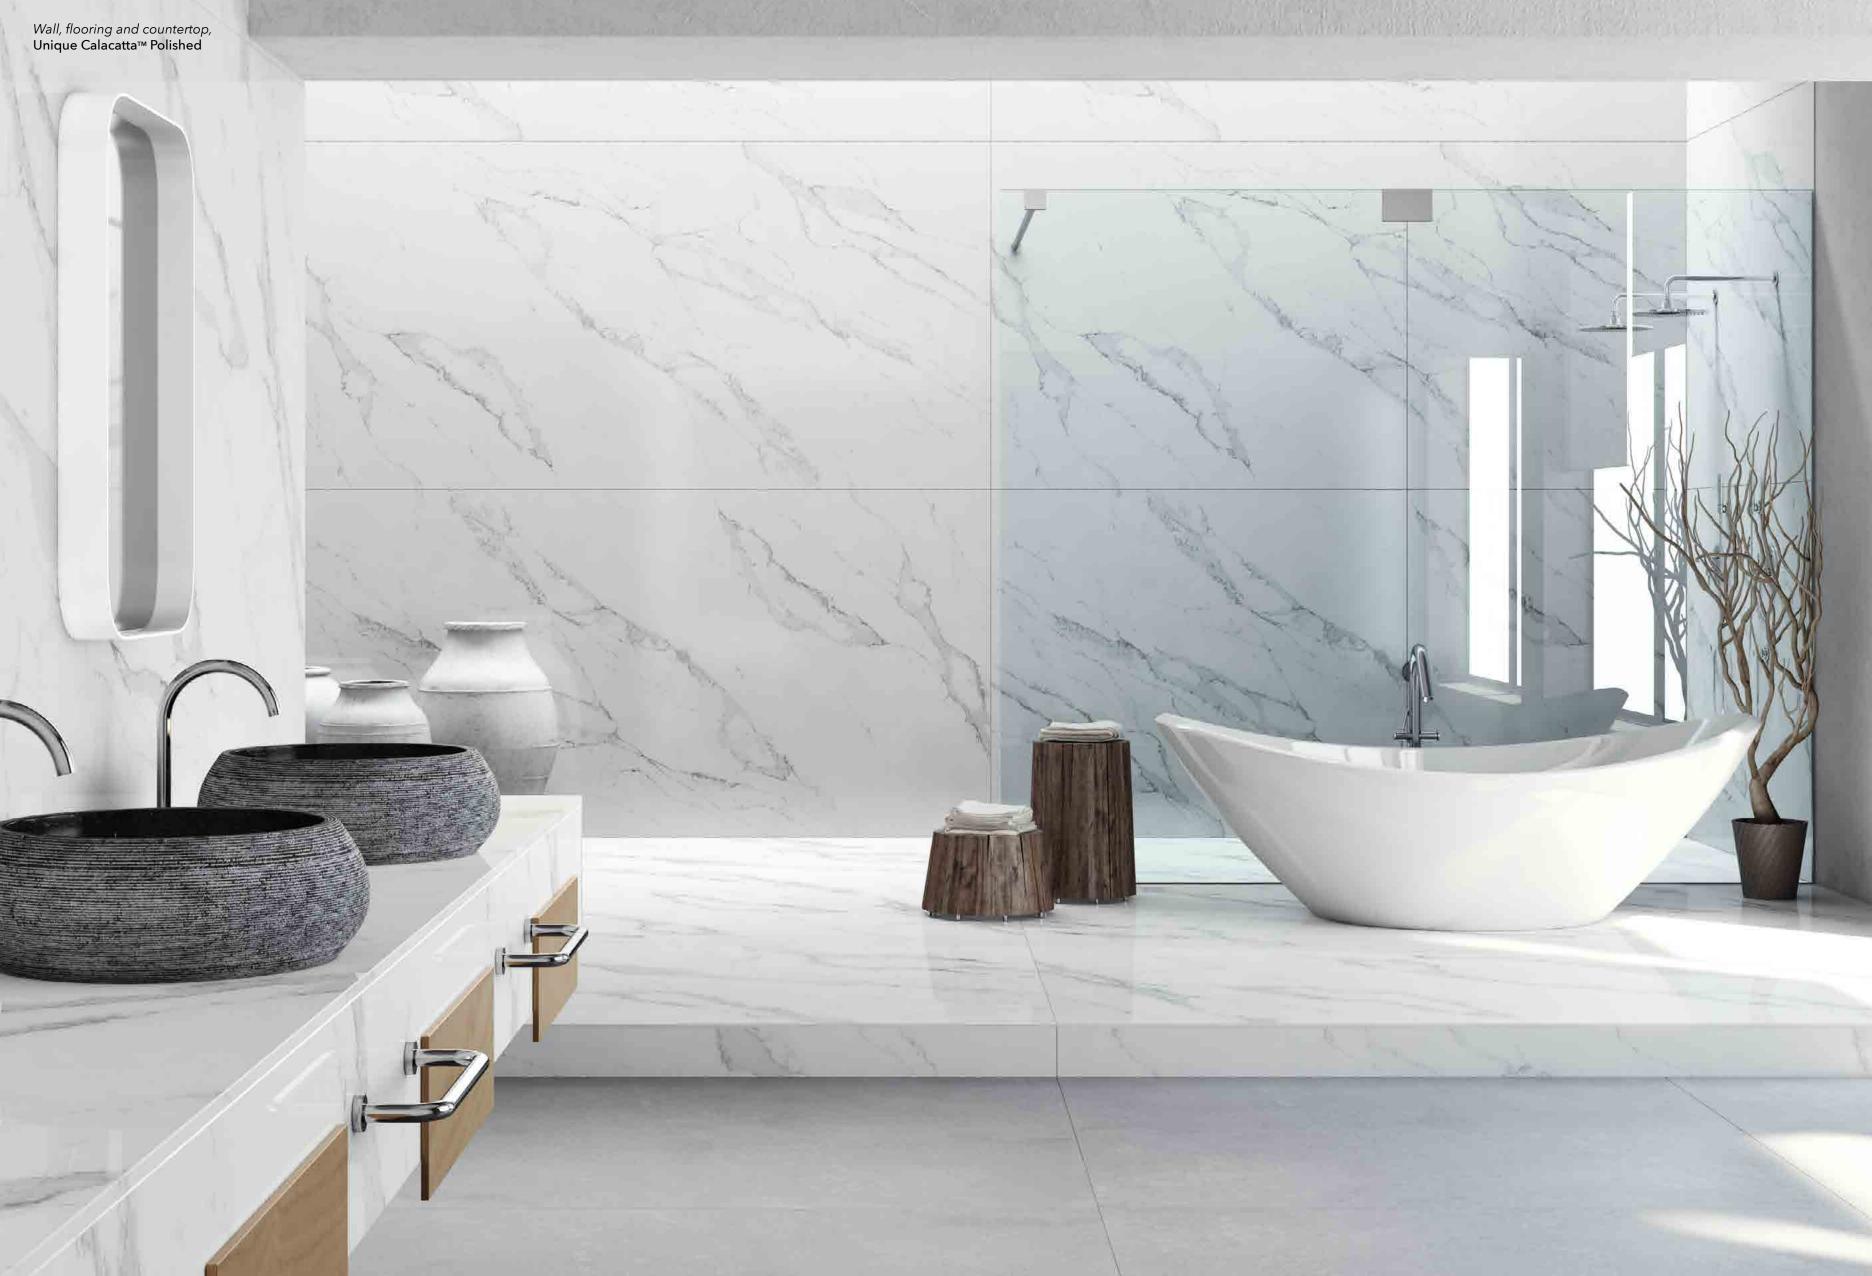

## Unique Calacatta<sup>TM</sup> Perfection of the soul

The beauty of the purest white contrasts with dark, sinuous veins, giving rise to an elegance and luminosity like never before. This is how we transform empty, silent spaces into unforgettable, living places, imbued with personality and style.

Technology confers purity, naturalness, power and brilliance to each piece, creating works of art that transcend time. All are identical, but all are different. The quality, the finish, the essence... never changes. But the design of the veining is always unique.