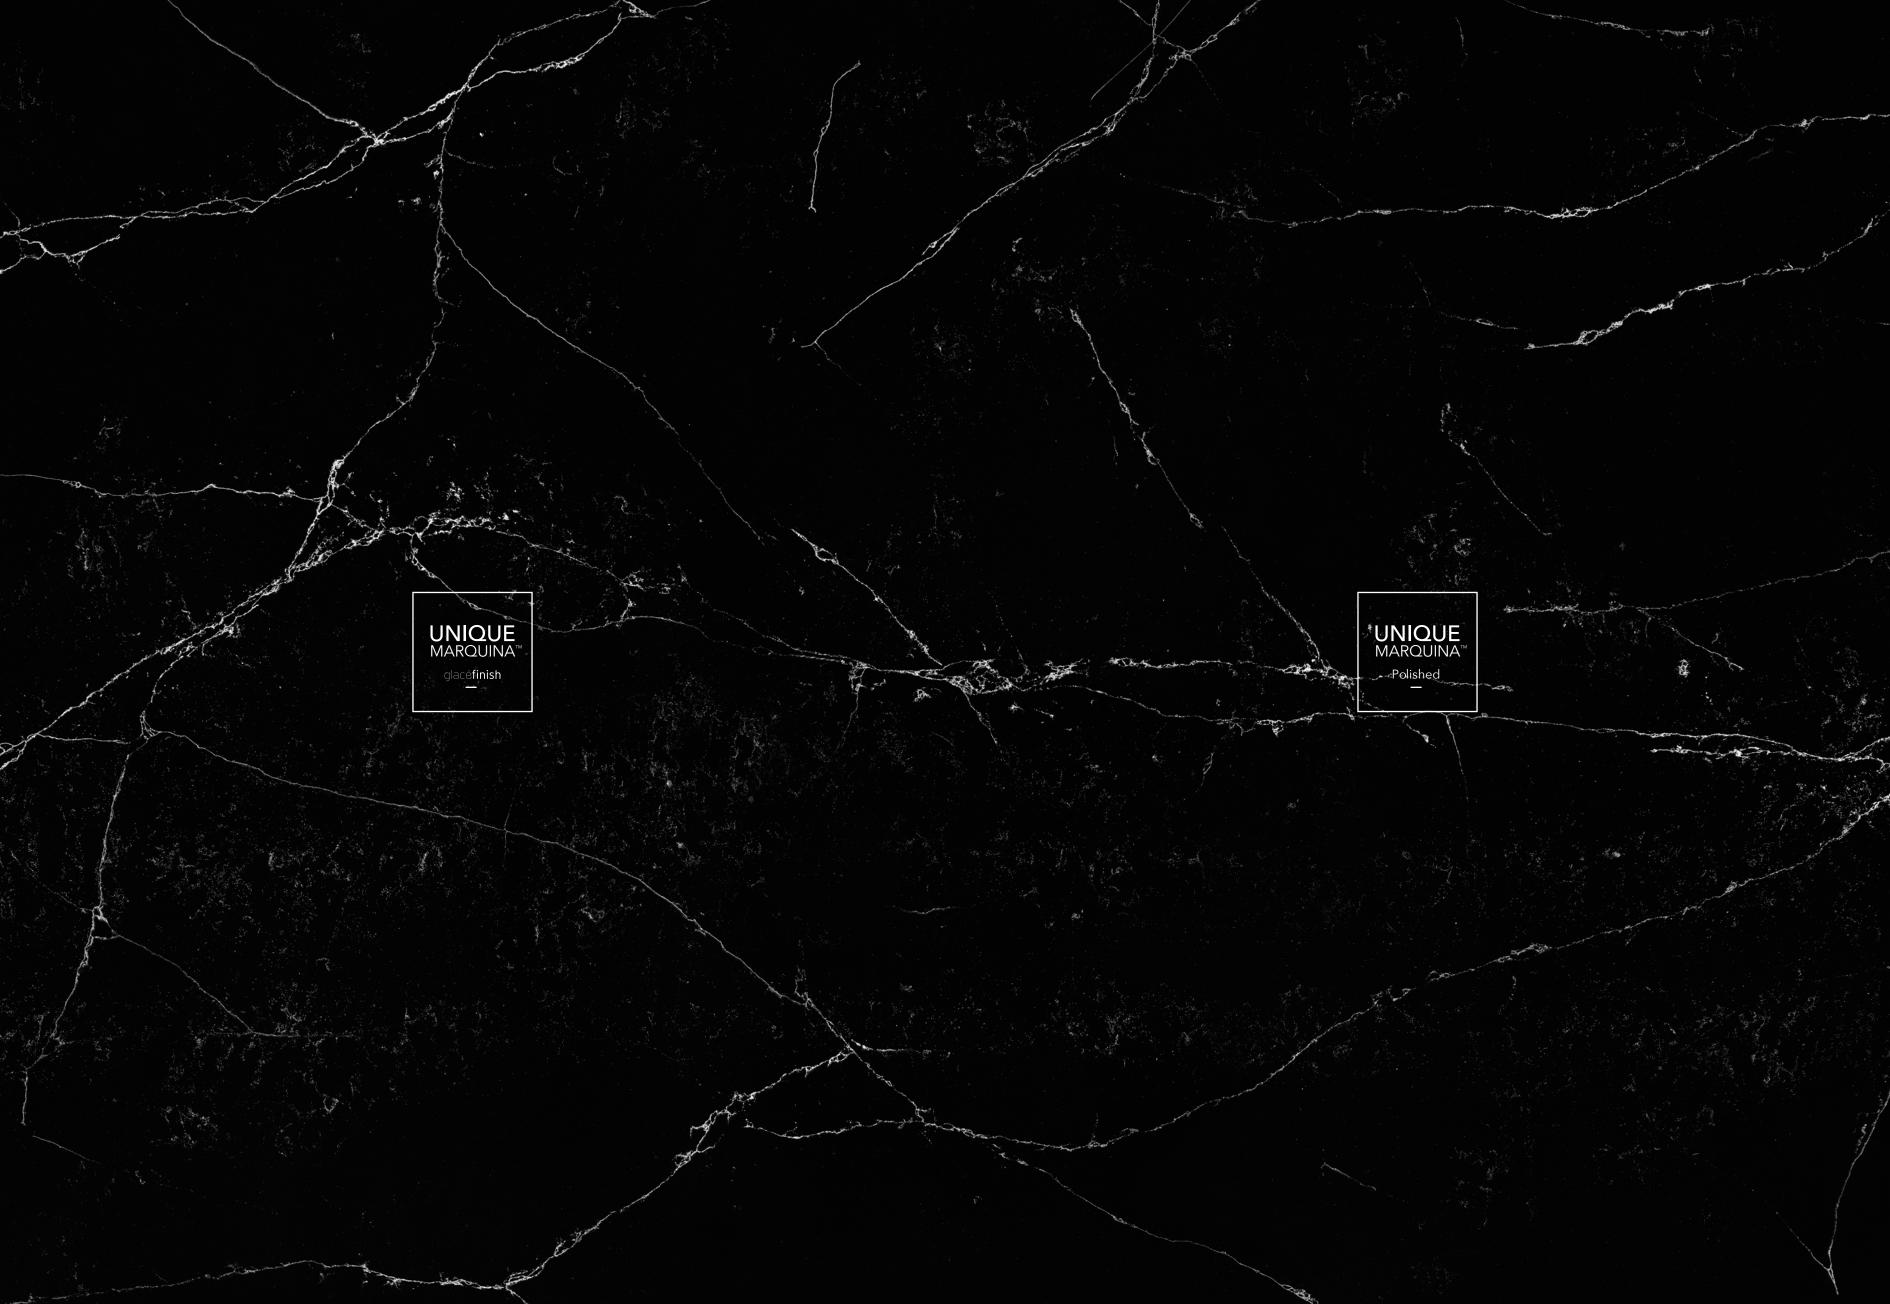

#### Unique Marquina™

Perfection of elegance

From the darkness of rock come the sinuous white sparkling streaks, giving this material an elegant and sophisticated appearance, full of strength and authenticity.

Unique Marquina<sup>™</sup> means originality, purity, elegance and distinction. Regardless of the surroundings, quality and good taste are always apparent, from the simplest styles all the way through to the most sophisticated.

glacéfinish

Polished

A finish that intensifies colours, giving them more life, and enabling you to give a distinctive seal to your surroundings. A finish that reflects the personality of a true connoisseur.