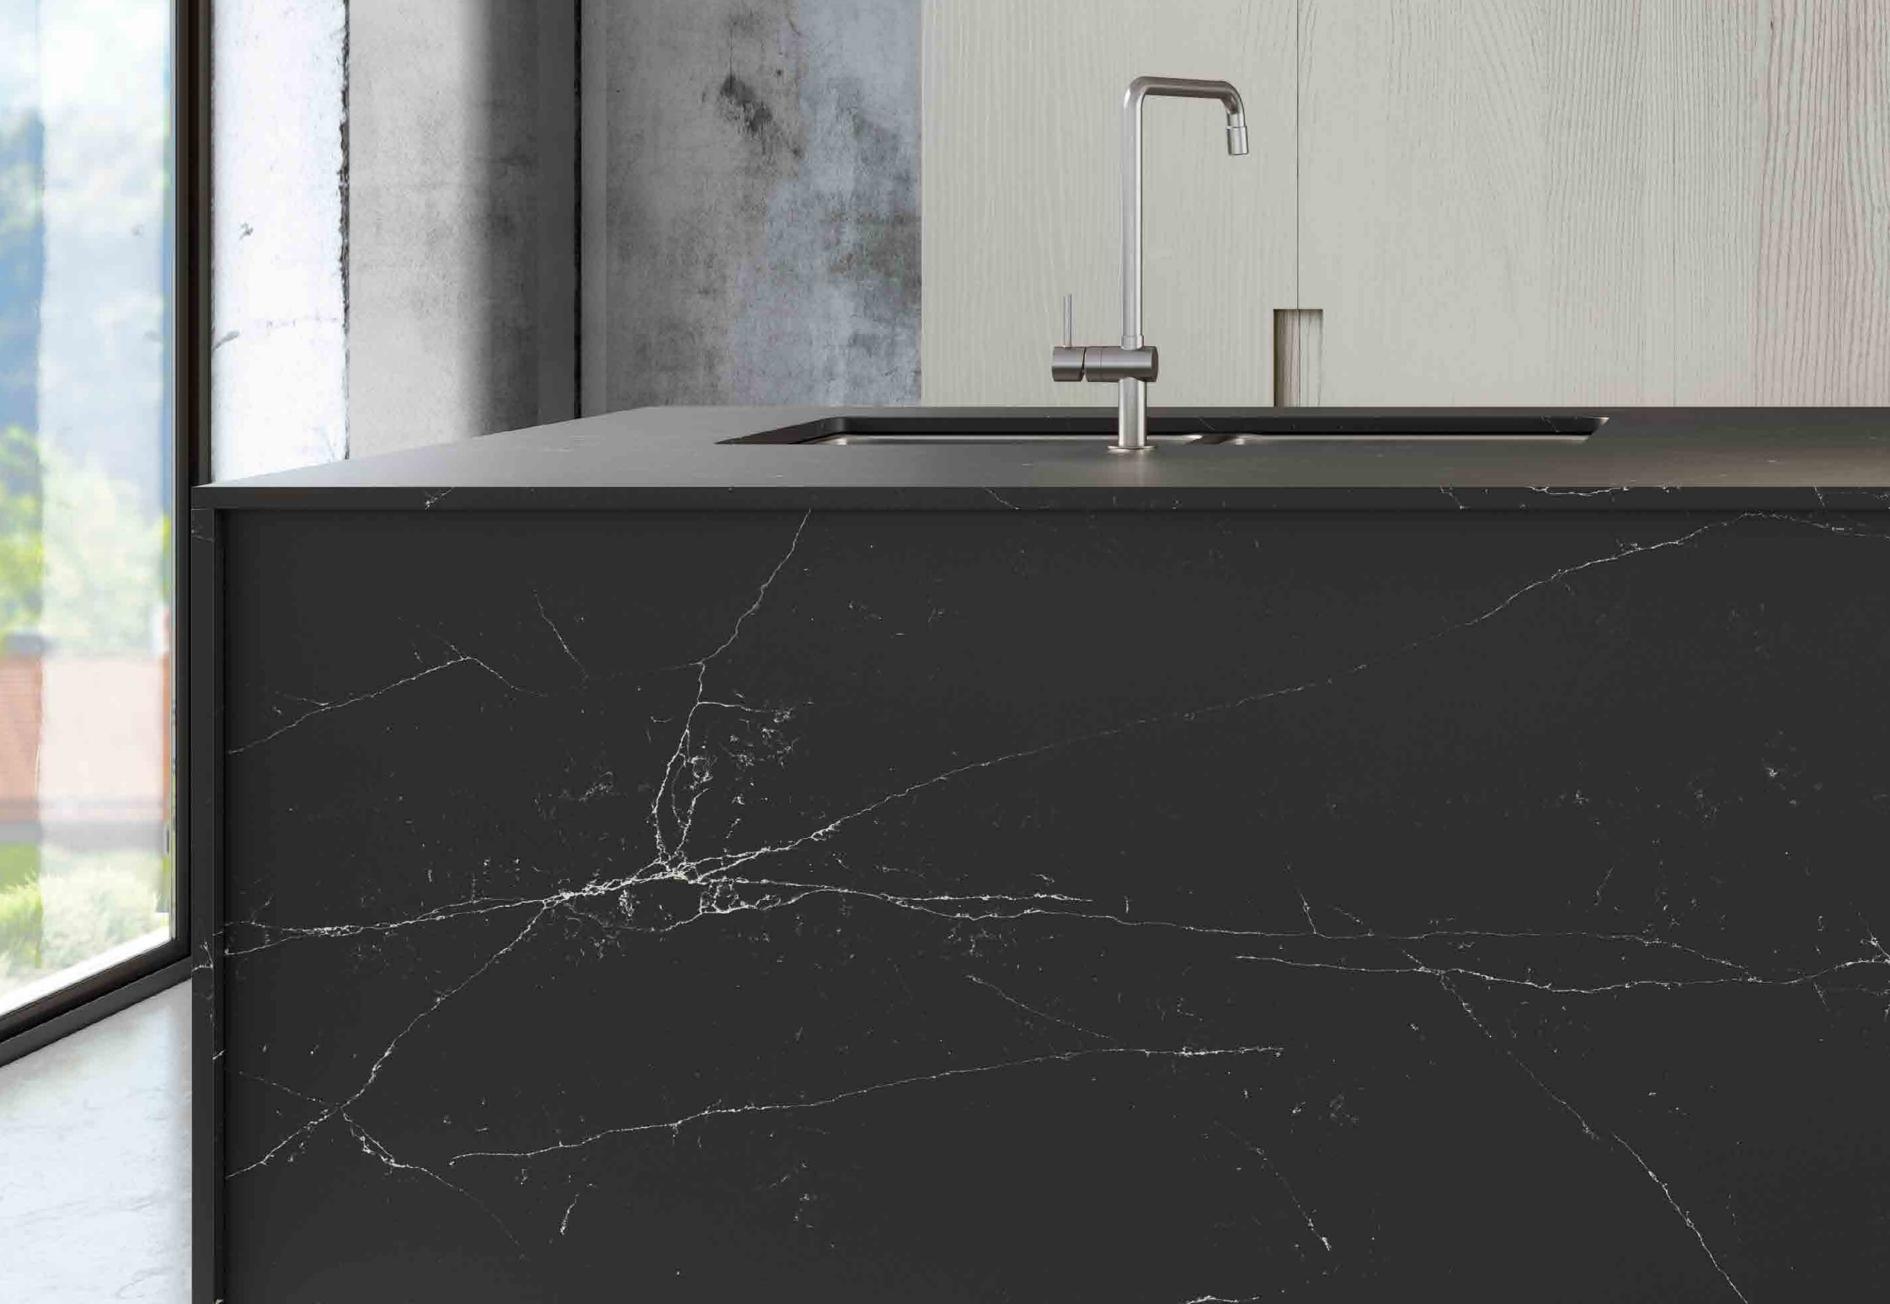

#### Unique Marquina™

Perfection of elegance

From the darkness of rock come the sinuous white sparkling streaks, giving this material an elegant and sophisticated appearance, full of strength and authenticity.

Unique Marquina<sup>™</sup> means originality, purity, elegance and distinction. Regardless of the surroundings, quality and good taste are always apparent, from the simplest styles all the way through to the most sophisticated.

K

Top view of the countertop, Unique Marquina™ Glacé finish

dir's

Crist and

1000

Office, Unique Arabescato™ Polished Unique Argento™ Polished

- 31

184