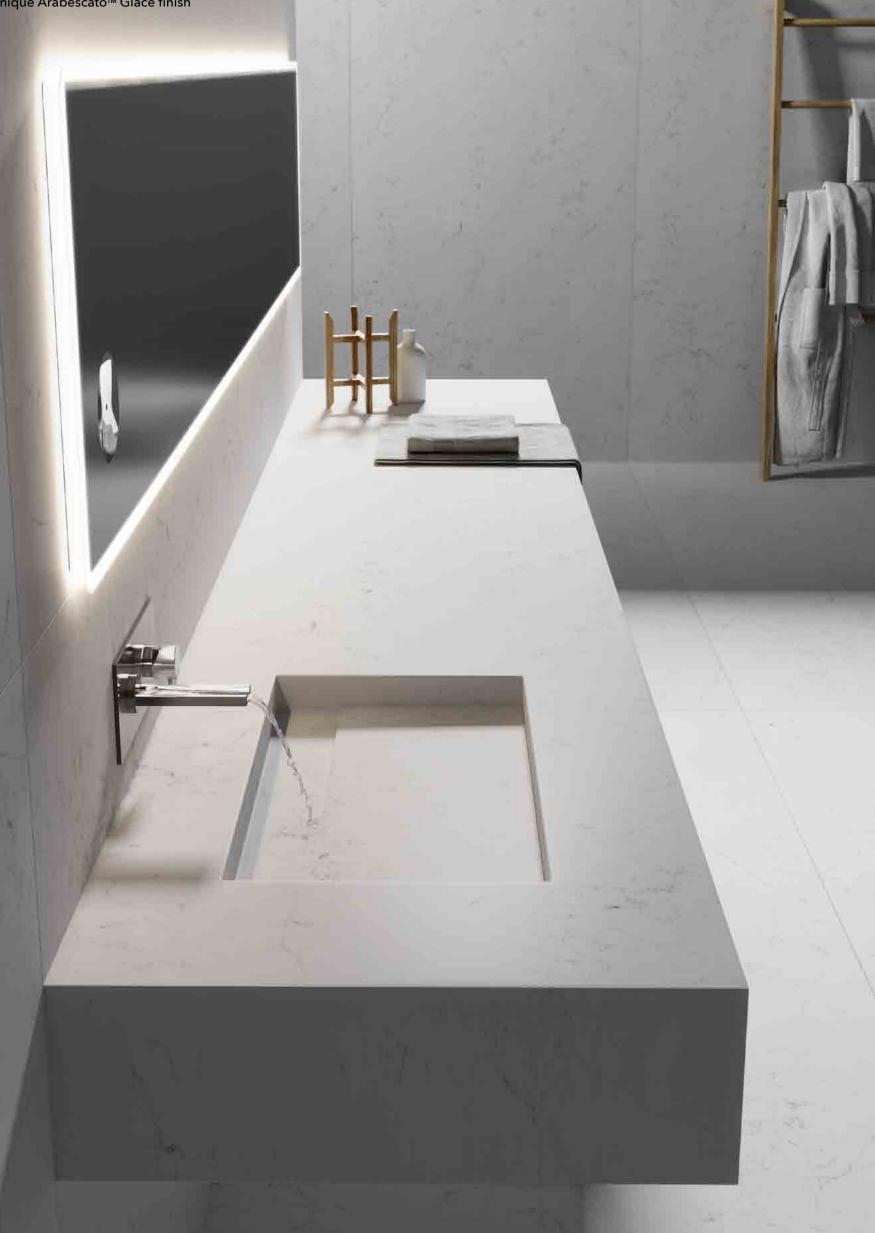

#### Unique Arabescato™

Perfection in shapes

Interlaced through the pure white rock are streaks of pale grey forming capricious arabesques, decorating the stone with organic, geometric forms to create unique patterns.

Freshness, sobriety and purity in a finish that brings brightness and luminosity to every space in your home.