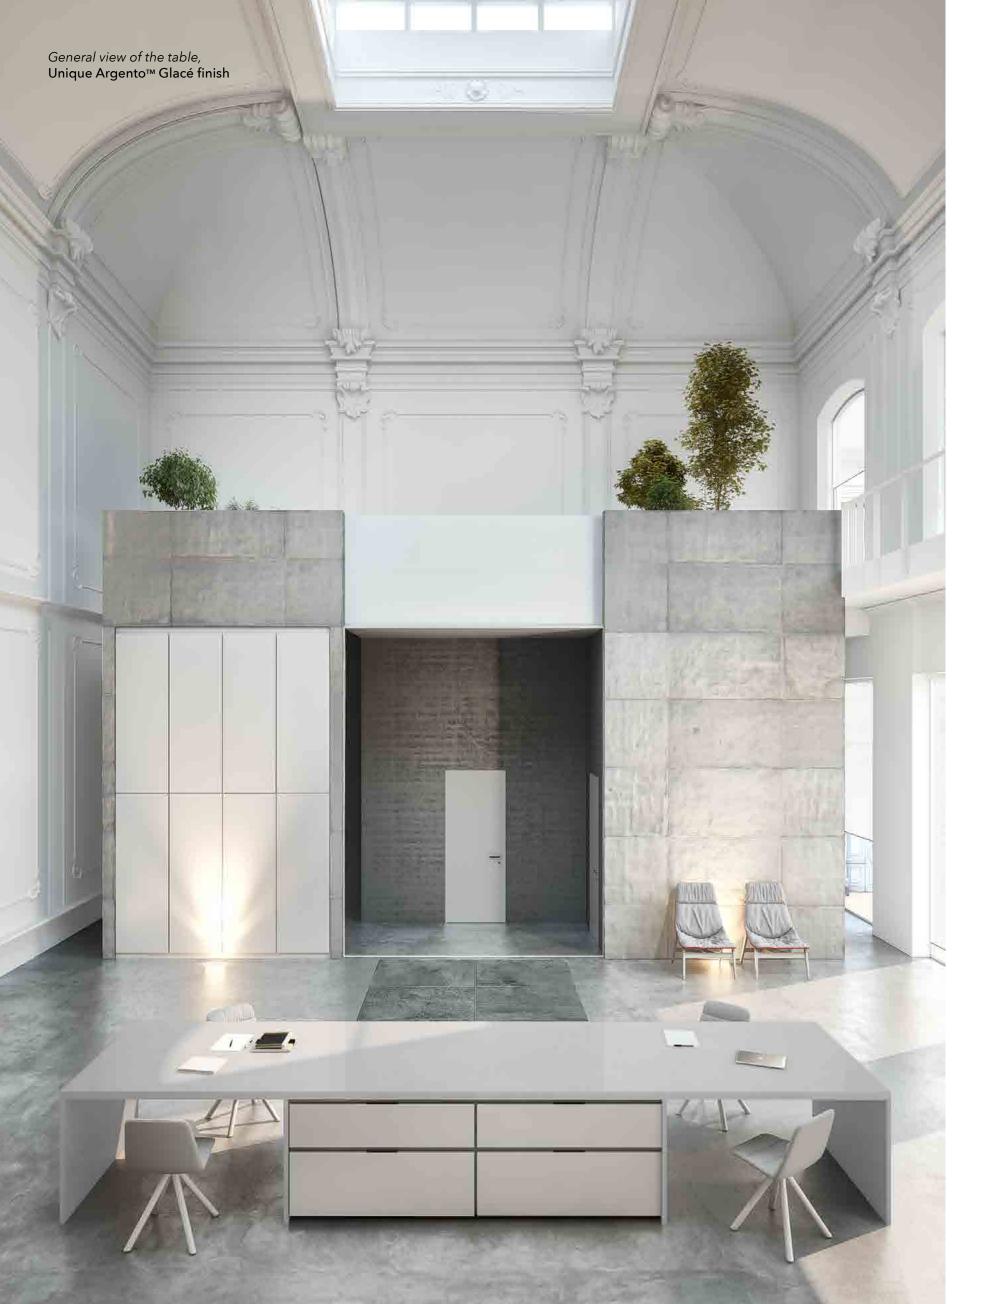

## Unique Argento<sup>TM</sup> Perfection of essential

Grey inspired by the appeal of the weather-worn rock, by dry tree bark, by the ashes from which life is reborn. The essence of the natural elevated to the maximum in elegance, in a sober silver tone, dense and contained, with a subtle vein that brings timid flashes of light.

Unique Argento<sup>TM</sup> transforms every space it touches into something extraordinary, providing a solid foundation for the rest of the materials and textures with which it coexists.

At COMPAC, we firmly believe that when mind and talent dominate matter, not only do we create better products, but we inspire more valuable and rewarding experiences in our customers' homes and living and working spaces.