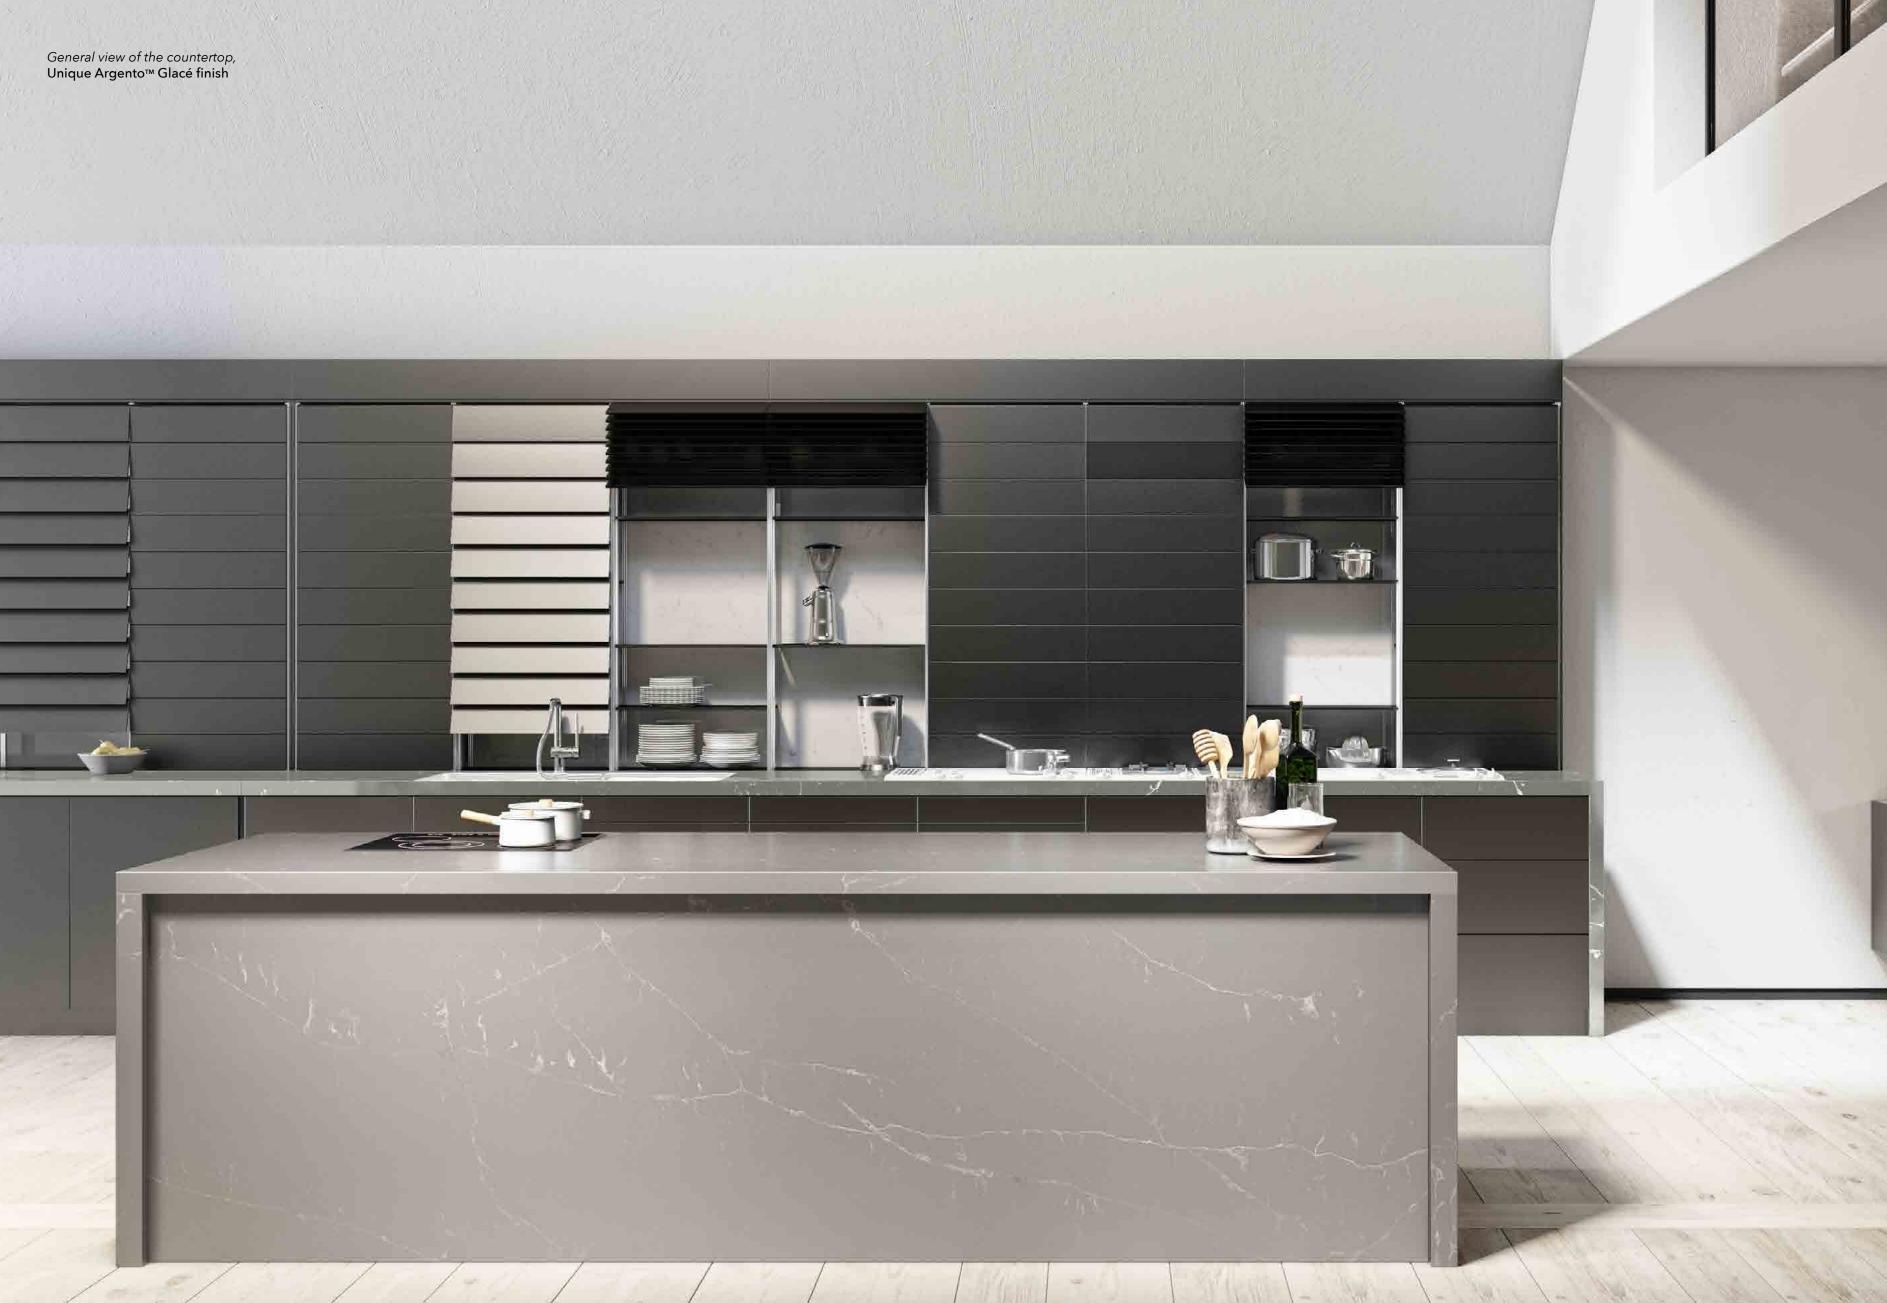

## Unique Argento<sup>TM</sup> Perfection of essential

Grey inspired by the appeal of the weather-worn rock, by dry tree bark, by the ashes from which life is reborn. The essence of the natural elevated to the maximum in elegance, in a sober silver tone, dense and contained, with a subtle vein that brings timid flashes of light.

Unique Argento<sup>TM</sup> transforms every space it touches into something extraordinary, providing a solid foundation for the rest of the materials and textures with which it coexists.

At COMPAC, we firmly believe that when mind and talent dominate matter, not only do we create better products, but we inspire more valuable and rewarding experiences in our customers' homes and living and working spaces.